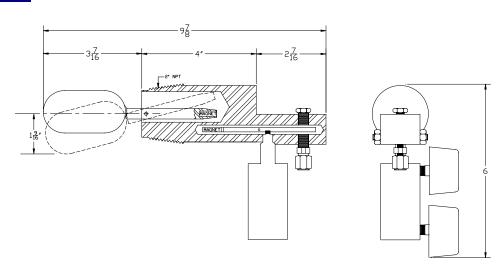

ferential

Materials: 316 Stainless Steel wetted components; optional materials available

Process Connection: 2" NPT standard, Ring Bolt on PT100C, 3" flanged or larger

Supply/Output Connection: 1/8" NPT

## PT100 Common Options

- Manual Override for Field Testing
- 316 SS & 304 SS flange connection
- Monel float

- Stainless Steel Vent assembly
- Annulus Plug for use with sediments

## Benefits of ALL Pathway Control Products

- Personalized service and support expertise; Responsive, On-time Delivery
- Time-tested & Proven design providing Dependable, Long-term service





22262 Cuttler Road New Caney, TX 77357 Phone 281-354-3699 Fax 281-354-4475 www.PathwayControl.com

PT100 - 01 - 02

# PT100 Series Throttling Pneumatic Level Control

#### **Dimensions:**

**Example as Selected**