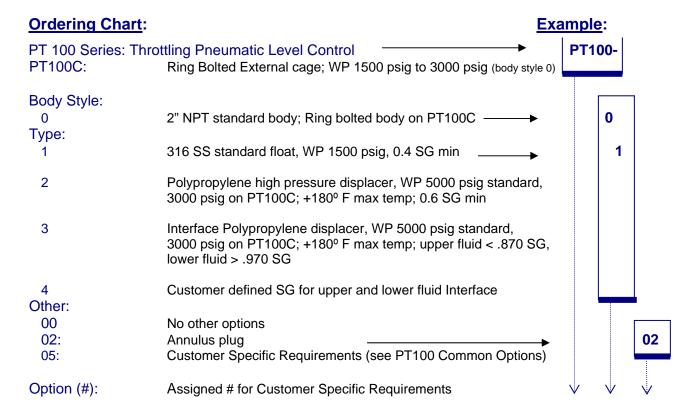

rential

Materials: 316 Stainless Steel wetted components; optional materials available

Process Connection: 2" NPT standard, Ring Bolt on PT100C, 3" flanged or larger

Supply/Output Connection: 1/8" NPT

## PT100 Common Options

- Manual Override for Field Testing
- 316 SS & 304 SS flange connection
- Monel float

- Stainless Steel Vent assembly
- Annulus Plug for use with sediments

## Benefits of ALL Pathway Control Products

- Personalized service and support expertise; Responsive, On-time Delivery
- Time-tested & Proven design providing Dependable, Long-term service





22262 Cuttler Road New Caney, TX 77357 Phone 281-354-3699 Fax 281-354-4475 www.PathwayControl.com

PT100 - 01 - 02

# PT100 Series Throttling Pneumatic Level Control

#### **Dimensions:**

**Example as Selected**