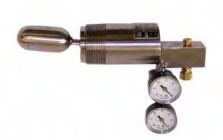

## PT100 Series Throttling Pneumatic Level Control

## Application – High & Low Liquid Level Control; WP 1500 psig to 5000 psig

- Float-actuated Throttling Pneumatic Level Control for High or Low Level control or to operate Control Valves
- Use on production separators, heaters/treaters, scrubbers, liquid accumulators & process vessels
- Stainless Steel construction for use with most Liquids or Liquid Interfaces
- Low Specific Gravity of .4 and above
- Throttling output 3 15 psig with 20 psig supply
- Direct mounting inside vessel or External Float Cage

## Features and Benefits of the Pathway PT100

- Durable, Dependable 316 SS wetted components for Corrosion Resistance
- No Internal Seal used thus eliminating the possibility of process fluid leakage
- Few Moving Parts for Reduced Maintenance and long term Performance
- Economical small-float installation
- Displacer options for various Pressure, Specific Gravity and Interface applications
- Replaceable Throttling Action Pilot
- Direct-acting or Indirect-acting simply by inverting the level control unit
- Manual Override option for Field Testing